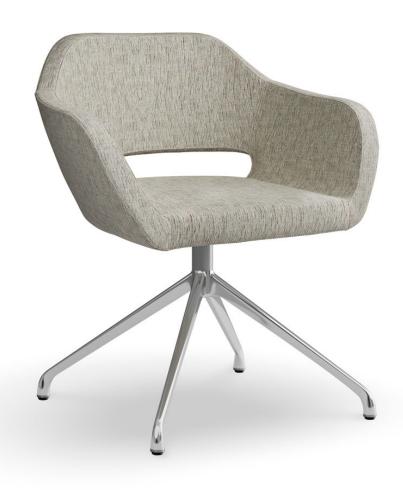

Quinn Arm Chair

**Model Number:** 8102-102

**Description:** Polished Aluminum Swivel

**Product Category:** Guest, Multi-Use & Barstools

**Designer:** PBD Studio

Base Style: 102

**Effective Date:** 1/1/2024

# Quinn Arm Chair

**Model Number:** 8102-102

**Description:** Polished Aluminum Swivel

# **DIMENSIONS & WEIGHT**

Overall (inches):

W: 24"

D: 23"

H: 30"

Seat W: 17"

Seat D: 17"

Seat H: 18"

#### Features:

 Metal Base: Polished Aluminum Swivel