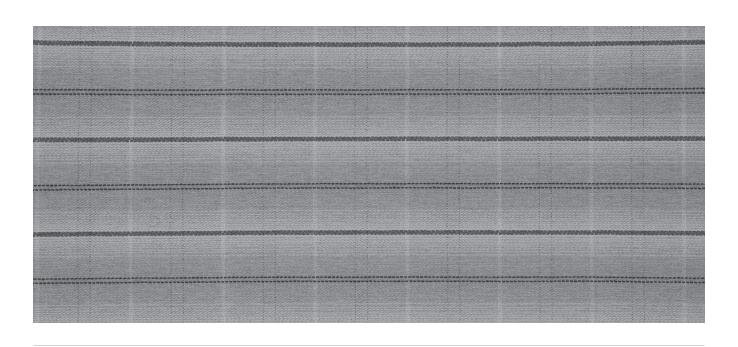

# **Plaid Perfect**

PL01 Granite

PL02 Ivory

PL03 Bisque

PL04 Horizon

PL05 Blue

**Country Of Origin:** 

**USA** 

Repeat:

3.6" V x 3.6" H

## **Pattern Direction:**

Railroaded